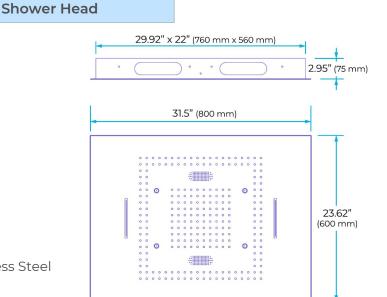

## WATERFALL RAINFALL MIST THERMOSTATIC LED TOUCH PANEL CONTROLLED RECESSED CEILING MOUNT GOLD SHOWER SYSTEM WITH JETTED BODY SPRAYS AND HAND SHOWER SPECIFICATIONS

Shower Panel /Hose Material: 304 Stainless Steel Shower Head Size: 800\*600 mm Showerheads Install: Embedded Ceiling Mounted Concealed Mixer Install: Wall-Mounted LED Shower Head Functions: Rainfall, Waterfall, Mist Water Pressure: 0.3 MPA Water Flow: 16L/min~28L/min Shower Accessories Material: Brass LED Light: Need to Connect Power Shower Hose Length: 1.5M AC: 100-265V 50/60Hz Music: Need Bluetooth