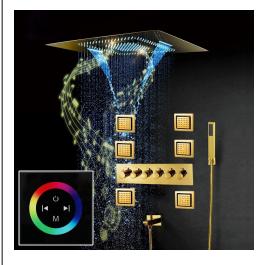

## WATERFALL RAINFALL MIST THERMOSTATIC LED TOUCH PANEL CONTROLLED RECESSED CEILING MOUNT GOLD SHOWER SYSTEM WITH JETTED BODY SPRAYS AND HAND SHOWER SPECIFICATIONS

Shower Panel /Hose Material: 304 Stainless Steel Shower Head Size: 800\*600 mm Showerheads Install: Embedded Ceiling Mounted Concealed Mixer Install: Wall-Mounted LED Shower Head Functions: Rainfall, Waterfall, Mist Water Pressure: 0.3 MPA Water Flow: 16L/min~28L/min Shower Accessories Material: Brass LED Light: Need to Connect Power Shower Hose Length: 1.5M AC: 100-265V 50/60Hz Music: Need Bluetooth

## **Touch Panel Control**

Product shown is only for installation display purpose

All dimensions and specifications are nominal and may vary. Use actual products for accuracy in critical situations.

FontanaShowers®