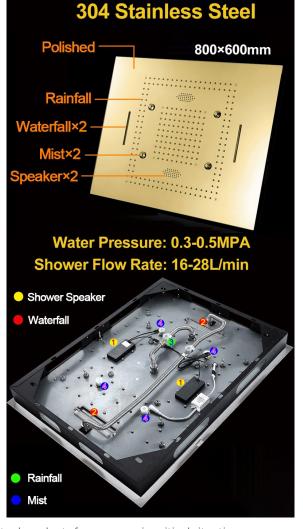

## WATERFALL RAINFALL MIST THERMOSTATIC LED TOUCH PANEL CONTROLLED RECESSED CEILING MOUNT GOLD SHOWER SYSTEM WITH JETTED BODY SPRAYS AND HAND SHOWER SPECIFICATIONS

Shower Panel /Hose Material: 304 Stainless Steel Shower Head Size: 800\*600 mm Showerheads Install: Embedded Ceiling Mounted Concealed Mixer Install: Wall-Mounted LED Shower Head Functions: Rainfall, Waterfall, Mist Water Pressure: 0.3 MPA Water Flow: 16L/min~28L/min Shower Accessories Material: Brass LED Light: Need to Connect Power Shower Hose Length: 1.5M AC: 100-265V 50/60Hz Music: Need Bluetooth