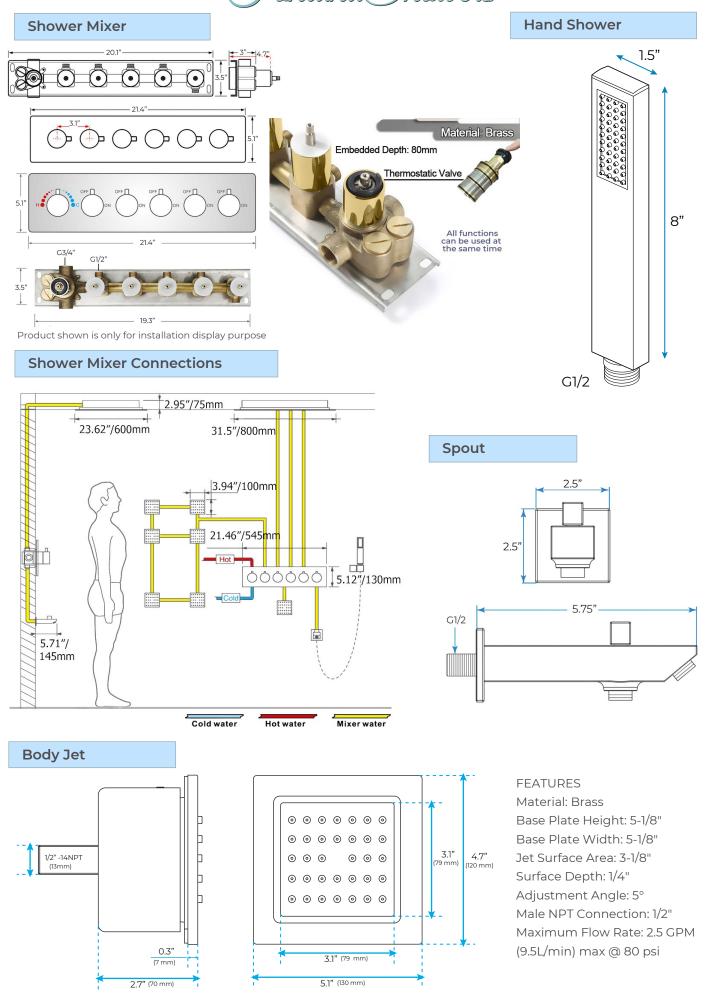

## WATERFALL RAINFALL MIST THERMOSTATIC LED TOUCH PANEL CONTROLLED RECESSED CEILING MOUNT GOLD SHOWER SYSTEM WITH JETTED BODY SPRAYS AND HAND SHOWER SPECIFICATIONS

Shower Panel /Hose Material: 304 Stainless Steel Shower Head Size: 800\*600 mm Showerheads Install: Embedded Ceiling Mounted Concealed Mixer Install: Wall-Mounted LED Shower Head Functions: Rainfall, Waterfall, Mist Water Pressure: 0.3 MPA Water Flow: 16L/min~28L/min Shower Accessories Material: Brass LED Light: Need to Connect Power Shower Hose Length: 1.5M AC: 100-265V 50/60Hz Music: Need Bluetooth

## **Touch Panel Control**

Product shown is only for installation display purpose

All dimensions and specifications are nominal and may vary. Use actual products for accuracy in critical situations.

FontanaShowers®